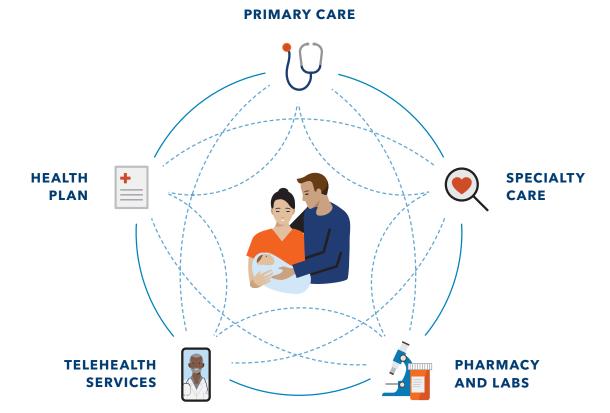

### Built to make your life easier

Kaiser Permanente combines care and coverage – which makes us different than your other health care options. Your doctors, hospitals, and health plan work together to make high-quality health care easier to get. That means you'll have peace of mind knowing care for your total health is there when and where you need it – from your doctor's office to your living room. To see what it's like to be a member, visit <u>kp.org/myhealthyplace</u>.

### Care centered around you

Care at Kaiser Permanente isn't one-size-fits-all. Our physician-led teams work together to make sure the care you get is tailored to your needs. Your Kaiser Permanente care team is part of the same network, making it easier to share information, see your health history, and deliver high-quality, personalized care – when and where you need it.

### **Convenient ways to get care**

Same-day, next-day, and weekend appointments are available at most locations, and by phone and video.<sup>2</sup>

Visit us in person at a location near you.

Talk to a health care professional by phone or video.<sup>2</sup>