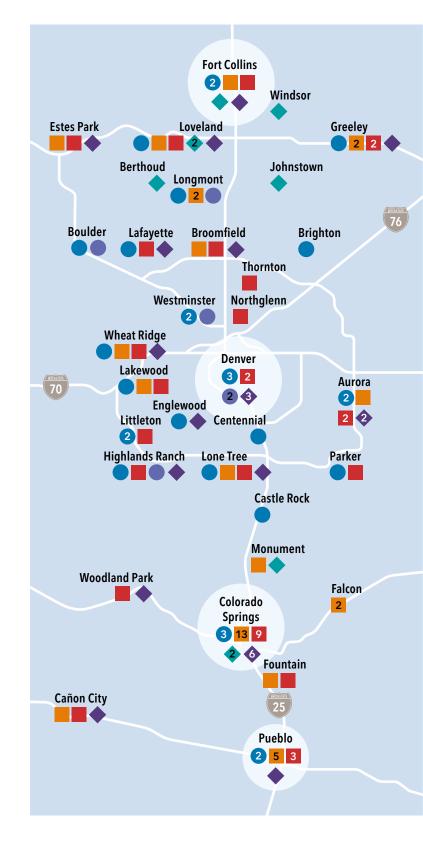

### **Network options**

Kaiser Permanente offers 2 network options for health plans in the Denver/ Boulder area, with a single network offering for plans in Colorado Springs, Pueblo, and Northern Colorado.

With both the Kaiser Permanente Colorado and the Kaiser Permanente Select<sup>11</sup> networks, members can receive care:

- From primary care providers and specialists at any of the 30 Kaiser
  Permanente medical offices
  throughout Colorado, including our
  state-of-the-art Premier Medical Offices
  in Colorado Springs.
- Through Kaiser Permanente's robust offering of virtual options, including online Chat and 24/7 on-demand video visits.

**If you live in Colorado Springs or the surrounding area,** your plan will be in the KP Select network. As a KP Select member, you'll have the choice of 1,100+ Kaiser Permanente providers and 1,400+ affiliated physicians,<sup>12</sup> as well as several hospitals<sup>13</sup> in the Colorado Springs and Denver/Boulder areas.

In Denver/Boulder you have 2 network options. The Kaiser Permanente Colorado network is the option for individuals and families who would like a greater choice among affiliated providers<sup>12</sup> and hospitals. For those looking for an option where their premiums may be lower, **KP Select<sup>11</sup>** offers a more tailored network of affiliated providers and hospitals.<sup>13</sup> In Pueblo and Northern Colorado, your plan will be in the Kaiser Permanente Colorado network. The Select tailored network is not available in your area. For information about doctors and locations in your area, go to <u>kp.org/doctors</u>. To see if the Select network is available in your area, visit <u>kp.org/kpselect/co</u>.