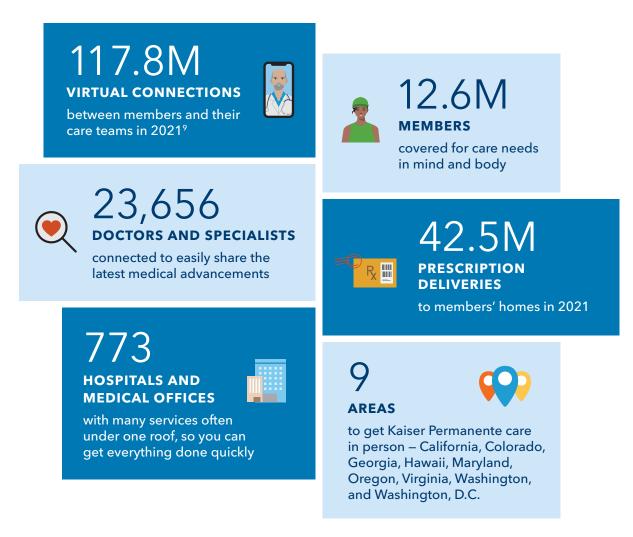

### Care meets you where you are

When you're a member, you get access to our doctors and facilities – conveniently located near where you live, work, and play. And when you can't come to us, you can get the care you need when you need it.<sup>2</sup>

Doctor and facility counts include affiliated medical professionals and locations. These statistics are from multiple Kaiser Permanente locations in various states.